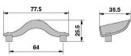

MZ2182 Materiale/ Material: Metal Larg./Width 36,50mm. // Lungh./Length 77,5mm. // Alt./Eight 22,5mm. Interasse/Centre D. 64mm.

MZ2186

Materiale/ Material: Metal Larg./Width 20mm. // Lungh./Length 200mm. // Alt./Eight 25,5mm. Interasse/Centre D. 160mm.