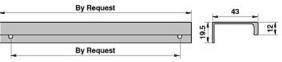

MZA2176 Materiale/ Material: Metal Larg./Width 43mm. // Lungh./Length By Req.mm. // Alt./Eight 19,5 (12)mm. Interasse/Centre D. By Request mm.

MZA2157 Materiale/ Material: Metal Larg./Width 44mm. // Lungh./Length 1By Req.. // Alt./Eight 16 (4) mm. Interasse/Centre D. By Request