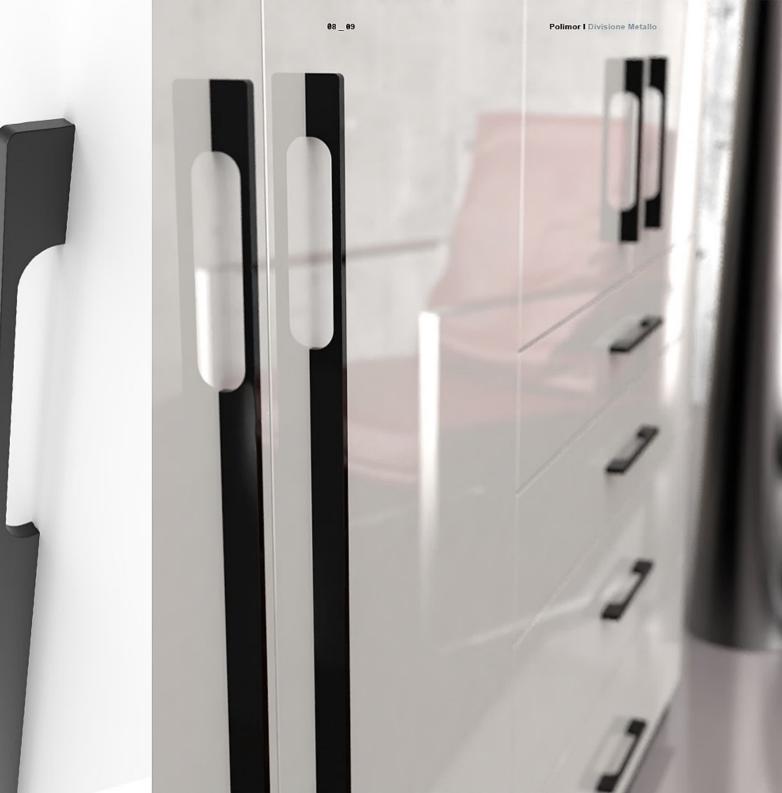

Ricerca tecnologica, sviluppo e innovazione per uno stile che va oltre la materia.

Technological research, development and innovation. Style goes beyond essence.

\_\_\_\_\_

MZA2207 Materiale/ Material: Metal Larg./Width 44,5mm. // Lungh./Length By Req.mm. // Alt./Eight 26mm. Interasse/Centre D. By Request mm.