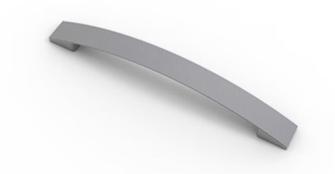

MZ2182 Materiale/ Material: Metal Larg./Width 36,50mm. // Lungh./Length 77,5mm. // Alt./Eight 22,5mm. Interasse/Centre D. 64mm.

MZ2186

Materiale/ Material: Metal Larg./Width 20mm. // Lungh./Length 200mm. // Alt./Eight 25,5mm. Interasse/Centre D. 160mm.