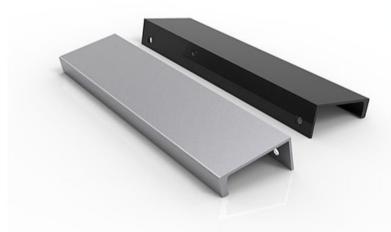

MZA2176 Materiale/ Material: Metal Larg./Width 43mm. // Lungh./Length By Req.mm. // Alt./Eight 19,5 (12)mm. Interasse/Centre D. By Request mm.

MZA2157 Materiale/ Material: Metal Larg./Width 44mm. // Lungh./Length 1By Req.. // Alt./Eight 16 (4) mm. Interasse/Centre D. By Request