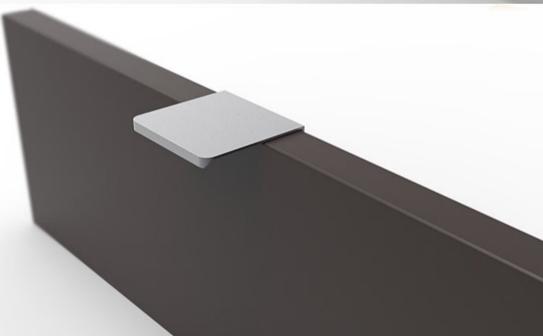

MZA2176 Materiale/ Material: Metal Larg./Width 43mm. // Lungh./Length By Req.mm. // Alt./Eight 19,5 (12)mm. Interasse/Centre D. By Request mm.

MZA2157 Materiale/ Material: Metal Larg./Width 44mm. // Lungh./Length 1By Req.. // Alt./Eight 16 (4) mm. Interasse/Centre D. By Request