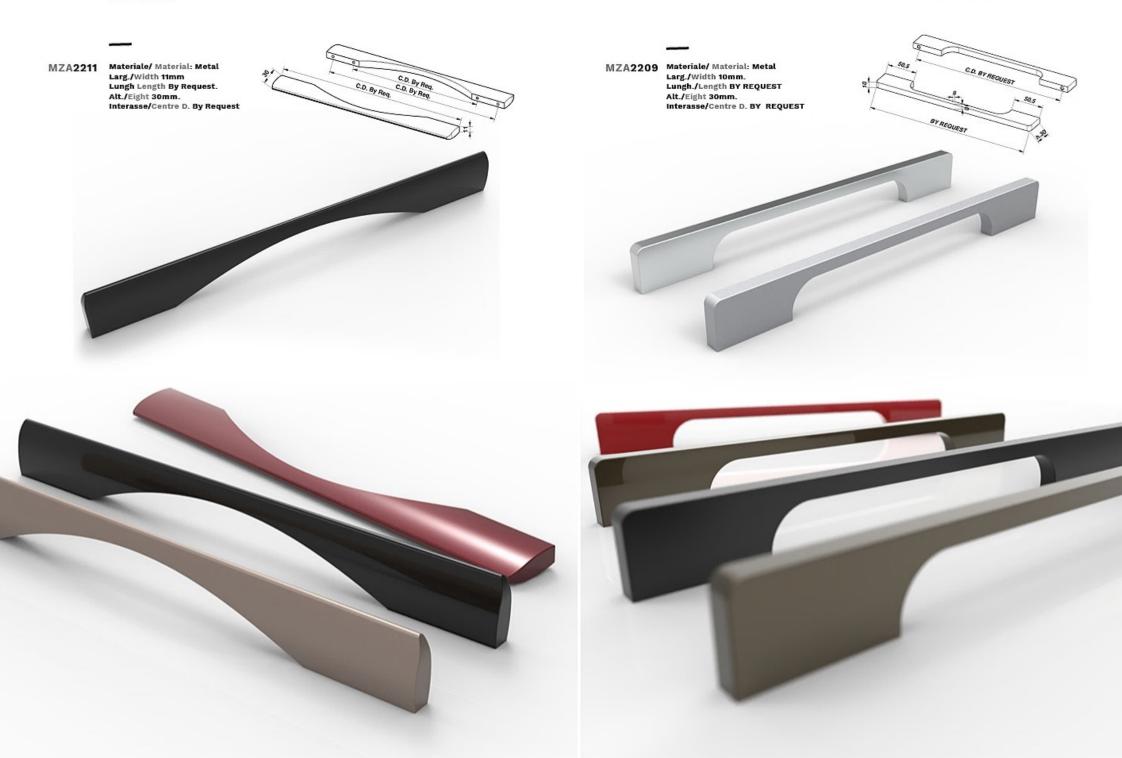

Ricerca tecnologica, sviluppo e innovazione per uno stile che va oltre la materia.

Technological research, development and innovation. Style goes beyond essence.

\_\_\_\_\_

MZA2207 Materiale/ Material: Metal Larg./Width 44,5mm. // Lungh./Length By Req.mm. // Alt./Eight 26mm. Interasse/Centre D. By Request mm.

MZA2198 Materiale/ Material: Metal Larg./Width 49mm. // Lungh./Length By Req.mm. // Alt./Eight 20mm. Interasse/Centre D. By Request mm.

HIZ3T TO

MZA2191 Materiale/ Material: Metal Larg./Width 10mm. // Lungh./Length By Req.mm. // Alt./Eight 21,5mm. Interasse/Centre D. By Request mm.

MZA2178 Materiale/ Material: Metal Larg./Width 25,5mm. // Lungh./Length 192.mm. // Alt./Eight 20,5 mm. Interasse/Centre D. 160 mm.

MZ2193 Materiale/ Material: Metal Larg.JWidth 41,5mm. // Lungh./Length 180mm. // Alt./Eight 19mm. Interasse/Centre D. 96 + 160mm.

MZ2182 Materiale/ Material: Metal Larg./Width 36,50mm. // Lungh./Length 77,5mm. // Alt./Eight 22,5mm. Interasse/Centre D. 64mm.

MZ2186

Materiale/ Material: Metal Larg./Width 20mm. // Lungh./Length 200mm. // Alt./Eight 25,5mm. Interasse/Centre D. 160mm.

MZA2176 Materiale/ Material: Metal Larg./Width 43mm. // Lungh./Length By Req.mm. // Alt./Eight 19,5 (12)mm. Interasse/Centre D. By Request mm.

MZA2157 Materiale/ Material: Metal Larg./Width 44mm. // Lungh./Length 1By Req.. // Alt./Eight 16 (4) mm. Interasse/Centre D. By Request