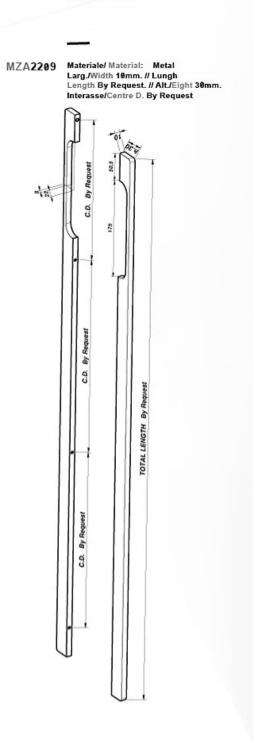

MZA2198 Materiale/ Material: Metal Larg./Width 49mm. // Lungh./Length By Req.mm. // Alt./Eight 20mm. Interasse/Centre D. By Request mm.

HIZ3T TO

MZA2191 Materiale/ Material: Metal Larg./Width 10mm. // Lungh./Length By Req.mm. // Alt./Eight 21,5mm. Interasse/Centre D. By Request mm.