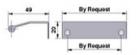

MZA2198 Materiale/ Material: Metal Larg./Width 49mm. // Lungh./Length By Req.mm. // Alt./Eight 20mm. Interasse/Centre D. By Request mm.

HIZ3T TO

MZA2191 Materiale/ Material: Metal Larg./Width 10mm. // Lungh./Length By Req.mm. // Alt./Eight 21,5mm. Interasse/Centre D. By Request mm.