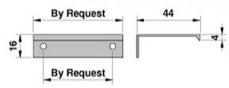

MZA2176 Materiale/ Material: Metal Larg./Width 43mm. // Lungh./Length By Req.mm. // Alt./Eight 19,5 (12)mm. Interasse/Centre D. By Request mm.

MZA2157 Materiale/ Material: Metal Larg./Width 44mm. // Lungh./Length 1By Req.. // Alt./Eight 16 (4) mm. Interasse/Centre D. By Request