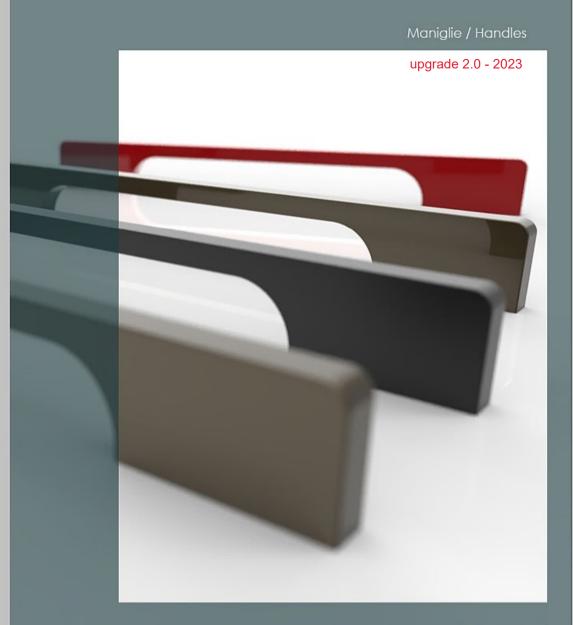

Ricerca tecnologica, sviluppo e innovazione per uno stile che va oltre la materia.

Technological research, development and innovation. Style goes beyond essence.

\_\_\_\_\_

MZA2207 Materiale/ Material: Metal Larg./Width 44,5mm. // Lungh./Length By Req.mm. // Alt./Eight 26mm. Interasse/Centre D. By Request mm.