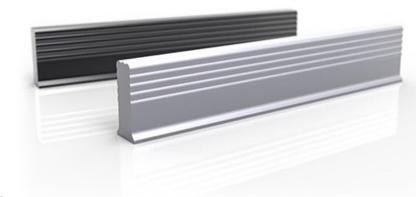

Ricerca tecnologica, sviluppo e innovazione per uno stile che va oltre la materia.

Technological research, development and innovation. Style goes beyond essence.

\_\_\_\_\_

MZA2207 Materiale/ Material: Metal Larg./Width 44,5mm. // Lungh./Length By Req.mm. // Alt./Eight 26mm. Interasse/Centre D. By Request mm.