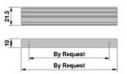

MZA2198 Materiale/ Material: Metal Larg./Width 49mm. // Lungh./Length By Req.mm. // Alt./Eight 20mm. Interasse/Centre D. By Request mm.

HIZ3T TO

MZA2191 Materiale/ Material: Metal Larg./Width 10mm. // Lungh./Length By Req.mm. // Alt./Eight 21,5mm. Interasse/Centre D. By Request mm.