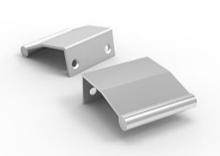

MZA2198 Materiale/ Material: Metal Larg./Width 49mm. // Lungh./Length By Req.mm. // Alt./Eight 20mm. Interasse/Centre D. By Request mm.

HIZ3T TO

MZA2191 Materiale/ Material: Metal Larg./Width 10mm. // Lungh./Length By Req.mm. // Alt./Eight 21,5mm. Interasse/Centre D. By Request mm.