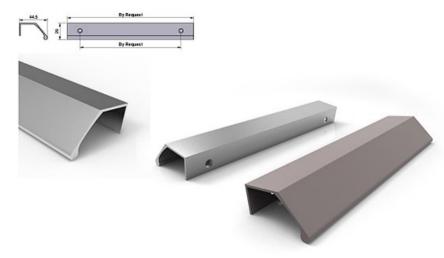

Ricerca tecnologica, sviluppo e innovazione per uno stile che va oltre la materia.

Technological research, development and innovation. Style goes beyond essence.

\_\_\_\_\_

MZA2207 Materiale/ Material: Metal Larg./Width 44,5mm. // Lungh./Length By Req.mm. // Alt./Eight 26mm. Interasse/Centre D. By Request mm.