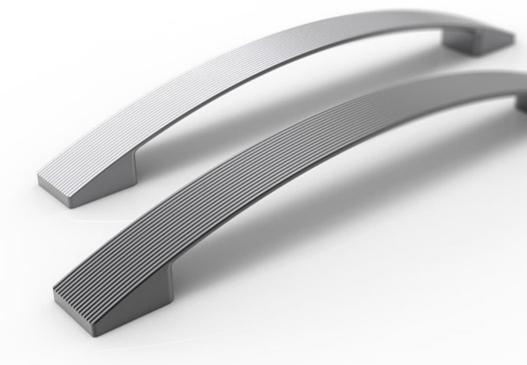

MZA2178 Materiale/ Material: Metal Larg./Width 25,5mm. // Lungh./Length 192.mm. // Alt./Eight 20,5 mm. Interasse/Centre D. 160 mm.

MZ2193 Materiale/ Material: Metal Larg.JWidth 41,5mm. // Lungh./Length 180mm. // Alt./Eight 19mm. Interasse/Centre D. 96 + 160mm.