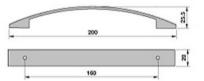

MZ2182 Materiale/ Material: Metal Larg./Width 36,50mm. // Lungh./Length 77,5mm. // Alt./Eight 22,5mm. Interasse/Centre D. 64mm.

MZ2186

Materiale/ Material: Metal Larg./Width 20mm. // Lungh./Length 200mm. // Alt./Eight 25,5mm. Interasse/Centre D. 160mm.