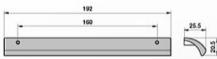

MZA2178 Materiale/ Material: Metal Larg./Width 25,5mm. // Lungh./Length 192.mm. // Alt./Eight 20,5 mm. Interasse/Centre D. 160 mm.

MZ2193 Materiale/ Material: Metal Larg.JWidth 41,5mm. // Lungh./Length 180mm. // Alt./Eight 19mm. Interasse/Centre D. 96 + 160mm.