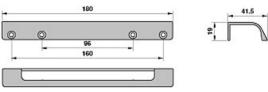

MZA2178 Materiale/ Material: Metal Larg./Width 25,5mm. // Lungh./Length 192.mm. // Alt./Eight 20,5 mm. Interasse/Centre D. 160 mm.

MZ2193 Materiale/ Material: Metal Larg.JWidth 41,5mm. // Lungh./Length 180mm. // Alt./Eight 19mm. Interasse/Centre D. 96 + 160mm.